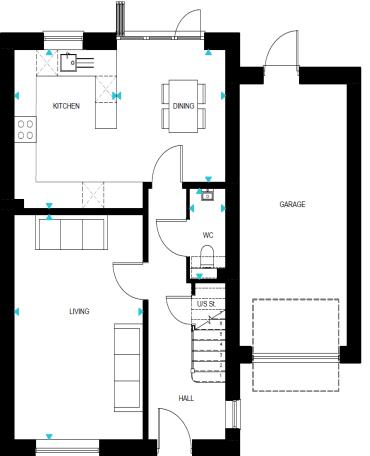

### **GROUND FLOOR**

Living room Kitchen Dining 3570 X 5140 mm 2840 X 3620 mm 3030 X 3020 mm