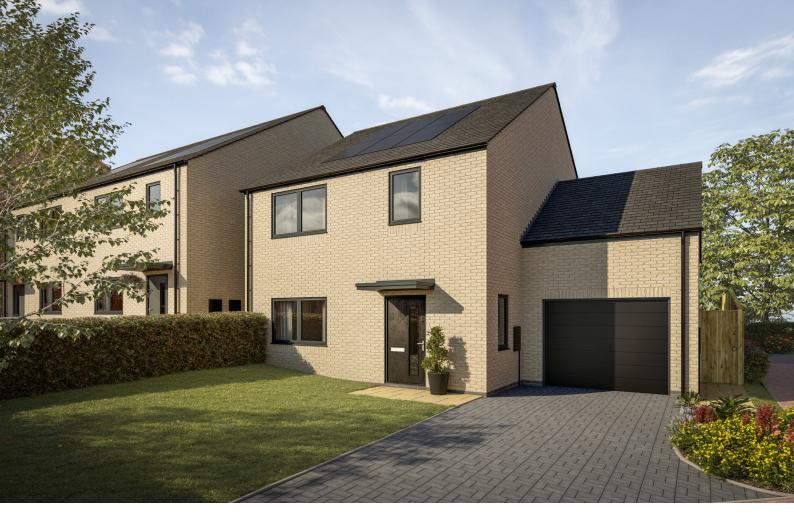

# THE MALHAM THREE BEDROOM DETACHED

Plots 27 & 37

This modern new-build home comprises three double bedrooms with an ensuite to the master bedroom and a spacious house bathroom. Upstairs also features a study for professionals working from home. The ground floor features an open-plan kitchen/dining room with bi-folding doors opening onto the garden. There is a large living room for relaxing with the family and also an integral garage.

## **KEY FEATURES**

- · Bi-folding doors
- · Front and rear turfed gardens
- Remote operated garage door
- Designer kitchen
- Energy-saving solar panels

HOMES

WHARFEDALE

- Integrated appliances
- Open-plan kitchen/dining room
- Spacious separate living room
- Ensuite to master bedroom
- Turfed gardens

- Private block-paved drive
- Integral garage
- Three bedrooms + study
- Downstairs WC
- Energy efficient A rated EPC

HENDERSONS

01947 602626 eskdaleview@myhendersons.co.uk www.myhendersons.co.uk