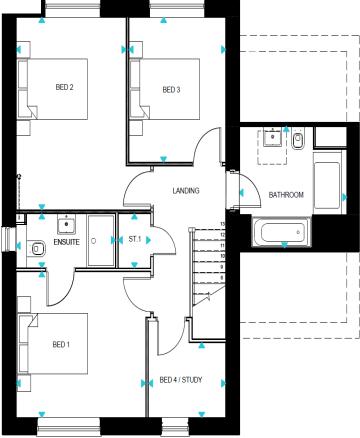

# FIRST FLOOR

| Bedroom 1 | 3620 X 3240 mm |
|-----------|----------------|
| Ensuite   | 2780 X 1205 mm |
| Bedroom 2 | 3080 X 4290 mm |
| Bedroom 3 | 2710 X 3220 mm |
| Study     | 2160 X 1660 mm |
| Bathroom  | 3020 X 2380 mm |